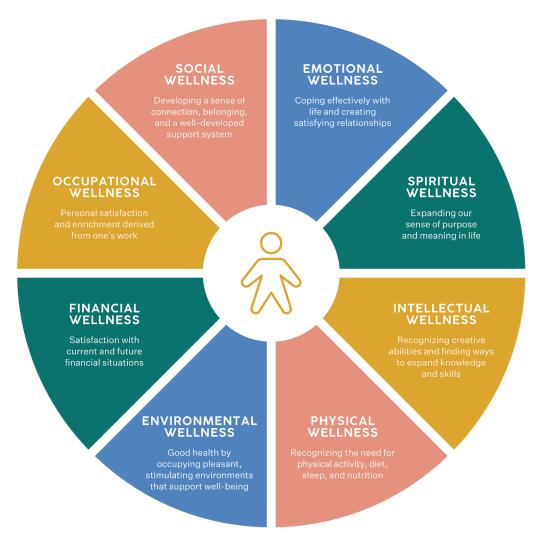

A 'Wellness Wheel" is a tool that illustrates 8 factors of wellness. These factors are social, physical, emotional, occupational, spiritual, intellectual, environmental, and financial. Each of these dimensions play an important part in maintaining a healthy and balanced lifestyle.